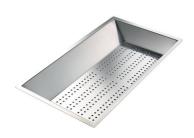

**Leonardo Black grid** 8100 612

Stainless Steel dishes holder

8100 303

\* only in combination with the accessory 8644 101

Stainless steel perforated pan

8151 000

\* only in combination with the accessory 8644 101