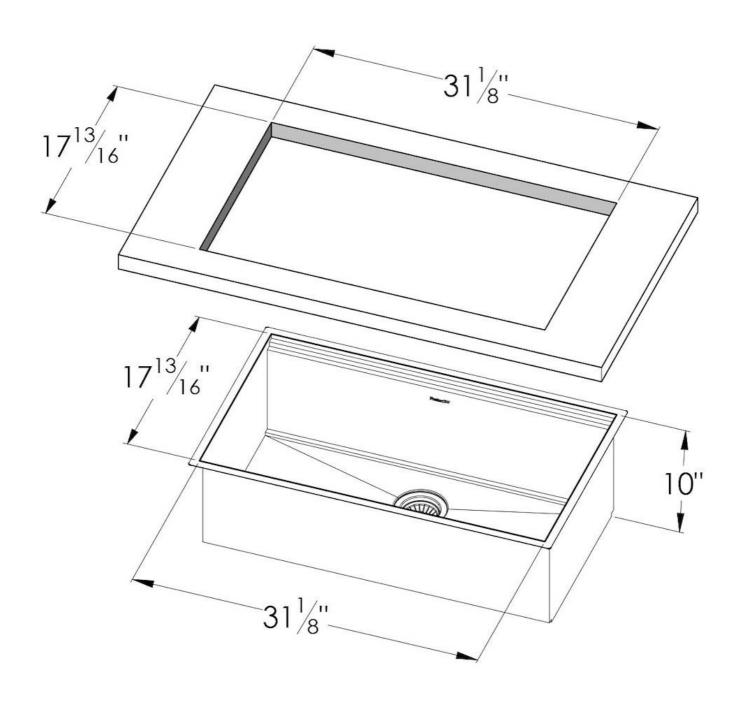

#### **DETAILS**

| Series                 | Leonardo                                         |
|------------------------|--------------------------------------------------|
| Material               | AISI 304 stainless steel                         |
| Texture                | Satin                                            |
| Edge/Installation Type | Undermount                                       |
| Thickness              | 16 Gauge (1.5 mm)                                |
| Overall dimensions     | 32 <sup>5/8</sup> " x 19 <sup>5/16</sup> "       |
| Bowls dimensions       | 1 bowl 31 <sup>1/8</sup> " x 15 <sup>3/4</sup> " |
| Bowls depth            | 10"                                              |

| Cut out                             | 31 <sup>1/8</sup> " x 17 <sup>13/16</sup> "                                                                                                                                                                                                                                                                                                                                                                                                                                                                                                                                                                                                                                                           |
|-------------------------------------|-------------------------------------------------------------------------------------------------------------------------------------------------------------------------------------------------------------------------------------------------------------------------------------------------------------------------------------------------------------------------------------------------------------------------------------------------------------------------------------------------------------------------------------------------------------------------------------------------------------------------------------------------------------------------------------------------------|
| Waste fitting type                  | 3 $^{1/2^{\circ}}$ - with stainless steel basket                                                                                                                                                                                                                                                                                                                                                                                                                                                                                                                                                                                                                                                      |
| Bowls bottom                        | X cross bending for easy water draining                                                                                                                                                                                                                                                                                                                                                                                                                                                                                                                                                                                                                                                               |
| Underside                           | Protected with heavy duty undercoating                                                                                                                                                                                                                                                                                                                                                                                                                                                                                                                                                                                                                                                                |
| Fixing system                       | Undermount fixing kit (brass insert and clips)                                                                                                                                                                                                                                                                                                                                                                                                                                                                                                                                                                                                                                                        |
| FEATURES                            |                                                                                                                                                                                                                                                                                                                                                                                                                                                                                                                                                                                                                                                                                                       |
| Diamond-shape bottom                | The draining of water is an important feature in a sink, and it's always taken good care of in Foster products. In the bent-welded sinks, which would have a flat bottom, the proper draining is guaranteed by the elegant beveling, which helps the water flow.                                                                                                                                                                                                                                                                                                                                                                                                                                      |
| High thickness                      | 1.5 mm thick steel. A significant thickness, which guarantees the maximum sturdiness and durability.                                                                                                                                                                                                                                                                                                                                                                                                                                                                                                                                                                                                  |
| Basket 3,5" waste fitting           | The drain is equipped with a large 3.5" drain, with the practical basket cap that prevents the discharge of solid parts.                                                                                                                                                                                                                                                                                                                                                                                                                                                                                                                                                                              |
| Triple recess - sliding accessories | The Foster Milano sink has an ingenious design that makes it simple to use a large set of optional accessories. On the topmost supporting step, the innovative Black grids slide, creating a large and practical surface to rinse food and crockery. The second step is meant to support and allow the sliding of a complete combination of accessories, which make some operations practical and safe: rinse, drain, slice, grate everything can be done inside the sink. The third supporting step is on the bottom of the bowl. On this step one can rest the Black grids, making it possible to rinse foodstuffs without their coming in contact with the bottom of the sink, which may be dirty. |