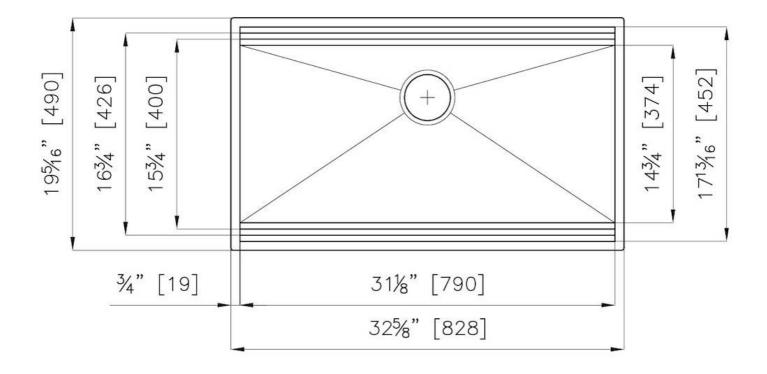

#### **DETAILS**

| Series                 | Leonardo                                         |
|------------------------|--------------------------------------------------|
| Material               | AISI 304 stainless steel                         |
| Texture                | Satin                                            |
| Edge/Installation Type | Undermount                                       |
| Thickness              | 16 Gauge (1.5 mm)                                |
| Overall dimensions     | 32 <sup>5/8</sup> " x 19 <sup>5/16</sup> "       |
| Bowls dimensions       | 1 bowl 31 <sup>1/8</sup> " x 15 <sup>3/4</sup> " |
| Bowls depth            | 10"                                              |

| Cut out                             | 31 <sup>1/8</sup> " x 17 <sup>13/16</sup> "                                                                                                                                                                                                                                                                                                                                                                                                                                                                                                                                                                                                                                                           |
|-------------------------------------|-------------------------------------------------------------------------------------------------------------------------------------------------------------------------------------------------------------------------------------------------------------------------------------------------------------------------------------------------------------------------------------------------------------------------------------------------------------------------------------------------------------------------------------------------------------------------------------------------------------------------------------------------------------------------------------------------------|
| Waste fitting type                  | 3 $^{1/2^{\circ}}$ - with stainless steel basket                                                                                                                                                                                                                                                                                                                                                                                                                                                                                                                                                                                                                                                      |
| Bowls bottom                        | X cross bending for easy water draining                                                                                                                                                                                                                                                                                                                                                                                                                                                                                                                                                                                                                                                               |
| Underside                           | Protected with heavy duty undercoating                                                                                                                                                                                                                                                                                                                                                                                                                                                                                                                                                                                                                                                                |
| Fixing system                       | Undermount fixing kit (brass insert and clips)                                                                                                                                                                                                                                                                                                                                                                                                                                                                                                                                                                                                                                                        |
| FEATURES                            |                                                                                                                                                                                                                                                                                                                                                                                                                                                                                                                                                                                                                                                                                                       |
| Diamond-shape bottom                | The draining of water is an important feature in a sink, and it's always taken good care of in Foster products. In the bent-welded sinks, which would have a flat bottom, the proper draining is guaranteed by the elegant beveling, which helps the water flow.                                                                                                                                                                                                                                                                                                                                                                                                                                      |
| High thickness                      | 1.5 mm thick steel. A significant thickness, which guarantees the maximum sturdiness and durability.                                                                                                                                                                                                                                                                                                                                                                                                                                                                                                                                                                                                  |
| Basket 3,5" waste fitting           | The drain is equipped with a large 3.5" drain, with the practical basket cap that prevents the discharge of solid parts.                                                                                                                                                                                                                                                                                                                                                                                                                                                                                                                                                                              |
| Triple recess - sliding accessories | The Foster Milano sink has an ingenious design that makes it simple to use a large set of optional accessories. On the topmost supporting step, the innovative Black grids slide, creating a large and practical surface to rinse food and crockery. The second step is meant to support and allow the sliding of a complete combination of accessories, which make some operations practical and safe: rinse, drain, slice, grate everything can be done inside the sink. The third supporting step is on the bottom of the bowl. On this step one can rest the Black grids, making it possible to rinse foodstuffs without their coming in contact with the bottom of the sink, which may be dirty. |