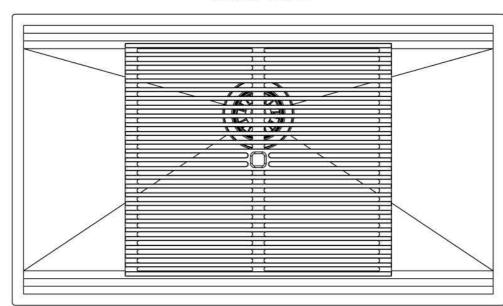

## Leonardo Level 3

Compatible accessories: 8100 600

Edge positioning

8100 600

Bottom positioning