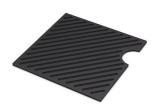

**Leonardo Black grid** 8100 612

Stainless Steel dishes holder

8100 303

\* only in combination with the accessory 8644 101

Stainless steel perforated pan

8151 000

\* only in combination with the accessory 8644 101

**Black Grid** 

8100 600

**Chopping Board** 8642 000