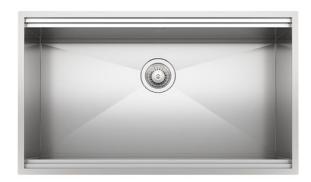

# Sink Leonardo 33" x 20" - U/M

Kitchen Sinks

Code: 1014 660

AISI 304 Stainless steel Satin finish Undermount x cross bending for easy water draining

#### **DETAILS**

| Series                 | Leonardo                                         |
|------------------------|--------------------------------------------------|
| Material               | AISI 304 stainless steel                         |
| Texture                | Satin                                            |
| Edge/Installation Type | Undermount                                       |
| Thickness              | 16 Gauge (1.5 mm)                                |
| Overall dimensions     | 32 <sup>5/8</sup> " x 19 <sup>5/16</sup> "       |
| Bowls dimensions       | 1 bowl 31 <sup>1/8</sup> " x 15 <sup>3/4</sup> " |
| Bowls depth            | 10"                                              |