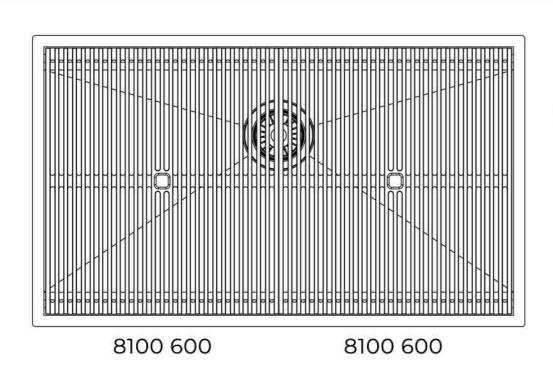

## Leonardo Level 3

Compatible accessories: 8100 600

Edge positioning

8100 600

Bottom positioning

**Black Grid** 

8100 600

**Chopping Board** 8642 000