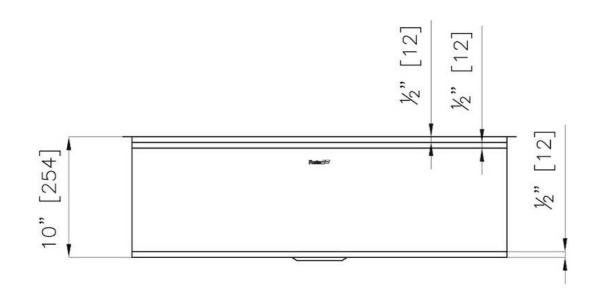

#### **DETAILS**

| Series                 | Leonardo                                         |
|------------------------|--------------------------------------------------|
| Material               | AISI 304 stainless steel                         |
| Texture                | Satin                                            |
| Edge/Installation Type | Undermount                                       |
| Thickness              | 16 Gauge (1.5 mm)                                |
| Overall dimensions     | 32 <sup>5/8</sup> " x 19 <sup>5/16</sup> "       |
| Bowls dimensions       | 1 bowl 31 <sup>1/8</sup> " x 15 <sup>3/4</sup> " |
| Bowls depth            | 10"                                              |

| Cut out                             | 31 <sup>1/8</sup> " x 17 <sup>13/16</sup> "                                                                                                                                                                                                                                                                                                                                                                                                                                                                                                                                                                                                                                                           |
|-------------------------------------|-------------------------------------------------------------------------------------------------------------------------------------------------------------------------------------------------------------------------------------------------------------------------------------------------------------------------------------------------------------------------------------------------------------------------------------------------------------------------------------------------------------------------------------------------------------------------------------------------------------------------------------------------------------------------------------------------------|
| Waste fitting type                  | 3 $^{1/2^{\circ}}$ - with stainless steel basket                                                                                                                                                                                                                                                                                                                                                                                                                                                                                                                                                                                                                                                      |
| Bowls bottom                        | X cross bending for easy water draining                                                                                                                                                                                                                                                                                                                                                                                                                                                                                                                                                                                                                                                               |
| Underside                           | Protected with heavy duty undercoating                                                                                                                                                                                                                                                                                                                                                                                                                                                                                                                                                                                                                                                                |
| Fixing system                       | Undermount fixing kit (brass insert and clips)                                                                                                                                                                                                                                                                                                                                                                                                                                                                                                                                                                                                                                                        |
| FEATURES                            |                                                                                                                                                                                                                                                                                                                                                                                                                                                                                                                                                                                                                                                                                                       |
| Diamond-shape bottom                | The draining of water is an important feature in a sink, and it's always taken good care of in Foster products. In the bent-welded sinks, which would have a flat bottom, the proper draining is guaranteed by the elegant beveling, which helps the water flow.                                                                                                                                                                                                                                                                                                                                                                                                                                      |
| High thickness                      | 1.5 mm thick steel. A significant thickness, which guarantees the maximum sturdiness and durability.                                                                                                                                                                                                                                                                                                                                                                                                                                                                                                                                                                                                  |
| Basket 3,5" waste fitting           | The drain is equipped with a large 3.5" drain, with the practical basket cap that prevents the discharge of solid parts.                                                                                                                                                                                                                                                                                                                                                                                                                                                                                                                                                                              |
| Triple recess - sliding accessories | The Foster Milano sink has an ingenious design that makes it simple to use a large set of optional accessories. On the topmost supporting step, the innovative Black grids slide, creating a large and practical surface to rinse food and crockery. The second step is meant to support and allow the sliding of a complete combination of accessories, which make some operations practical and safe: rinse, drain, slice, grate everything can be done inside the sink. The third supporting step is on the bottom of the bowl. On this step one can rest the Black grids, making it possible to rinse foodstuffs without their coming in contact with the bottom of the sink, which may be dirty. |